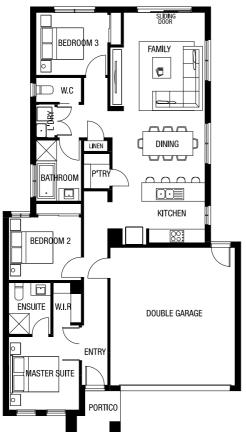

## Winterfield

Lot 254 Remarkables Drive, Winter Valley

**CARINE 17** 

NORDIC FACADE

**BLOCK SIZE: 350m2** 

The Carine 17 with Nordic facade built to our industry leading base specifications, plus:

- 7 star energy rating
- Site cost allowance
- Quality tiles to bathrooms, ensuite and laundry
- Tiled shower base
- · Chrome hand and slide shower rail
- Stylish stainless steel appliances
- Garage door remote control
- Aluminium double glazed windows
- · Eaves to façade
- · Ducted gas heating
- Lifetime Structural Guarantee#