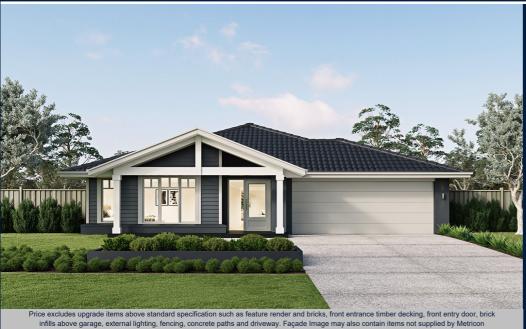

## Winterfield

Lot 254 Remarkables Drive, Winter Valley

**CARINE 17** 

NORDIC FACADE

**BLOCK SIZE: 350m2** 

The Carine 17 with Nordic facade built to our industry leading base specifications, plus:

- 7 star energy rating
- Site cost allowance
- Quality tiles to bathrooms, ensuite and laundry
- Tiled shower base
- · Chrome hand and slide shower rail
- Stylish stainless steel appliances
- Garage door remote control
- Aluminium double glazed windows
- · Eaves to façade
- · Ducted gas heating
- Lifetime Structural Guarantee#