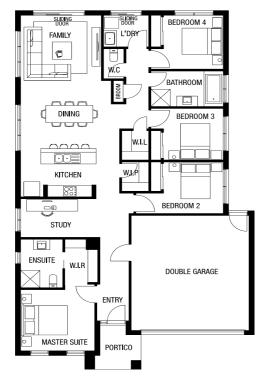

FROM

\$594,050

Price based on Titled Date of 30/09/2024

Winterfield

Lot 159 Elegante Road, Winter Valley

**AMIRA 20** 

**ASPIRE FACADE** 

**BLOCK SIZE: 350m2** 

## **PACKAGE INCLUDES:**

The Amira 20 with Aspire facade built to our industry leading base specifications, plus:

- 7 star energy rating
- Site cost allowance
- Quality tiles to bathrooms, ensuite and laundry
- Tiled shower base
- · Chrome hand and slide shower rail
  - Stylish stainless steel appliances
- Garage door remote control
- Aluminium double glazed windows
- · Eaves to façade
- Ducted gas heating
- Rain Water Tank
- Lifetime Structural Guarantee#