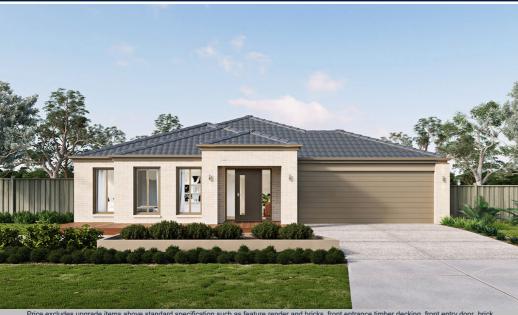

## metricon

Price excludes upgrade items above standard specification such as feature render and bricks, front entrance timber decking, front entry door, brick infills above garage, external lighting, fencing, concrete paths and driveway. Façade Image may also contain items not supplied by Metricon Homes, namely landscaping and planter boxes.

FROM

\$594,050

Price based on Titled Date of 30/09/2024

Winterfield

Lot 159 Elegante Road, Winter Valley

**AMIRA 20** 

**ASPIRE FACADE** 

**BLOCK SIZE: 350m2** 