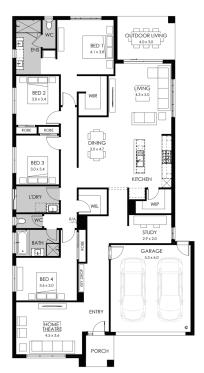

## Lot 1449 Snowbird Road, Delacombe Winterfield Estate

| Land size: | 507m <sup>2</sup>            |
|------------|------------------------------|
| Home size  | <b>265.58</b> m <sup>2</sup> |
|            |                              |

- Fixed site costs
- Stylish facade
- Double glazed thermally broken awning windows
- Quality flooring throughout
- 2400mm high ceilings
- 900mm Westinghouse kitchen appliances
- 20mm stone benchtops to kitchen
- Quality chrome or matt black tapware, throughout
- Quality Dulux paint
- 25 Year Structural Guarantee & 12 Month Maintenance
- 7-Star energy rating
- NBN Fibre Optic Connection
- 2000L Water Tank