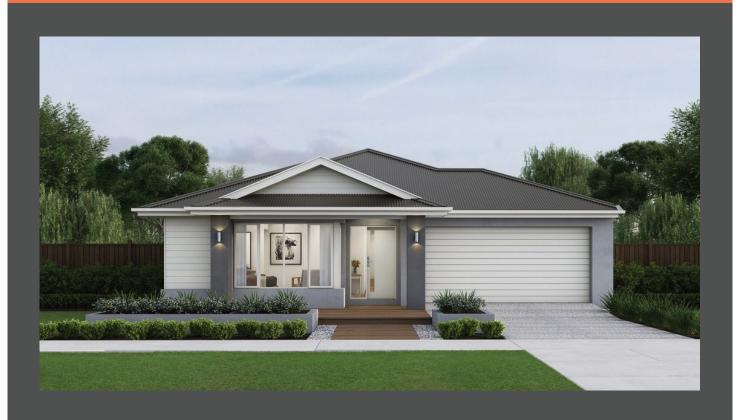

Liberty 29 Cape façade. Fixed price \$684,500\*

## Lot 1449 Snowbird Road, Delacombe Winterfield Estate

| Land size: | 507m <sup>2</sup>            |
|------------|------------------------------|
| Home size  | <b>265.58</b> m <sup>2</sup> |
|            |                              |