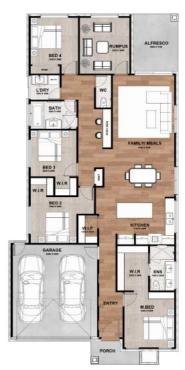

## **House Features:**

Alamo 24- 24 SQ / 223 m2

Image may include upgrade items and may depict fixtures, finishes and features not supplied by Vish Homes such as landscaping and fencing. Accordingly, any prices in this flyer do not include the supply of any of those items.\* Package price correct at time of printing and subject to change without notice. Land is subject to availability & developer approval. Visit our Display homes @ 113 Ballarat Carngham Rd, Winter Valley 3358, 31 Blomeley Dr, Lucas 3350