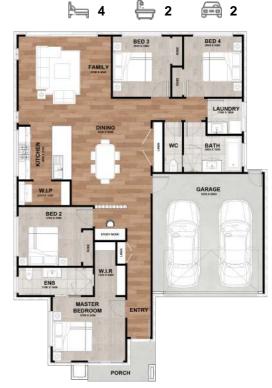

## **House Features:**

Merton 20 - 20 SQ / 186 m2

Image may include upgrade items and may depict fixtures, finishes and features not supplied by Vish Homes such as landscaping and fencing. Accordingly, any prices in this flyer do not include the supply of any of those items.\* Package price correct at time of printing and subject to change without notice. Land is subject to availability & developer approval. Visit our Display homes @ 113 Ballarat Carngham Rd, Winter Valley 3358, 31 Blomeley Dr, Lucas 3350