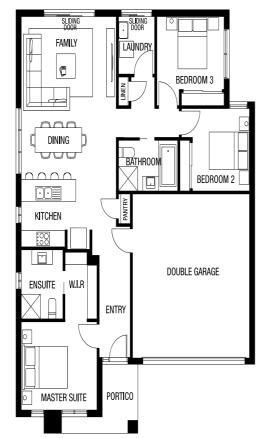

## metricon

**FIXED PRICE\*** 

\$544,430

Price fixed based on Titled Date of 30/06/2024

Winterfield

Lot 117 Sunpeaks Street, Winter Valley

**CALLULA 17** 

TRADITIONAL FACADE

The Callula 17 with Traditional facade built to our industry leading base specifications,

- 7 star energy rating
- Fixed site costs (no more to pay)
- Timber look laminate flooring to main living area, meals, kitchen and entry
- Carpet to bedrooms
- Quality tiles to bathrooms, ensuite and laundry
- Stylish stainless steel appliances
- Garage door remote control
- Aluminium double glazed windows
- Ducted gas heating
- Lifetime Structural Guarantee#