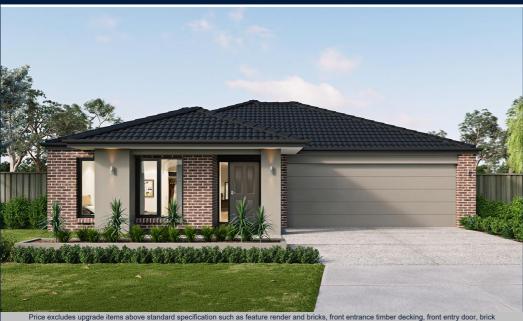

## metricon

**FIXED PRICE\*** 

\$544,430

Price fixed based on Titled Date of 30/06/2024

Winterfield

Lot 117 Sunpeaks Street, Winter Valley

**CALLULA 17** 

TRADITIONAL FACADE

**BLOCK SIZE: 374m2** 

infills above garage, external lighting, fencing, concrete paths and driveway. Façade Image may also contain items not supplied by Metricon Homes, namely landscaping and planter box

The Callula 17 with Traditional facade built to our industry leading base specifications,

- 7 star energy rating
- Fixed site costs (no more to pay)
- Timber look laminate flooring to main living area, meals, kitchen and entry
- Carpet to bedrooms
- Quality tiles to bathrooms, ensuite and laundry
- Stylish stainless steel appliances
- Garage door remote control
- Aluminium double glazed windows
- Ducted gas heating
- Lifetime Structural Guarantee#