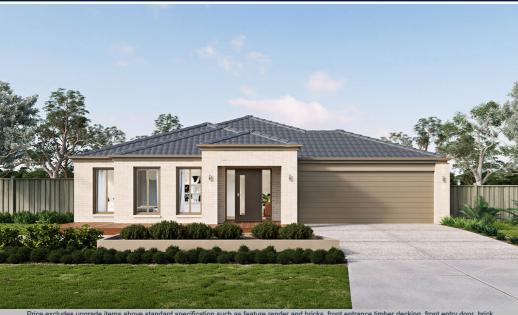

## metricon

Price excludes upgrade items above standard specification such as feature render and bricks, front entrance timber decking, front entry door, brick infills above garage, external lighting, fencing, concrete paths and driveway. Façade Image may also contain items not supplied by Metricon Homes, namely landscaping and planter boxes.

FROM

\$596,950

Price based on Titled Date of 31/07/2024

Winterfield

Lot 159 Elegante Road, Winter Valley

**AMIRA 20** 

**ASPIRE FACADE** 

**BLOCK SIZE: 350m2** 

## **PACKAGE INCLUDES:**

The Amira 20 with Aspire facade built to our industry leading base specifications, plus:

- 7 star energy rating
- Site cost allowance
- Quality tiles to bathrooms, ensuite and laundry
- Tiled shower base
- · Chrome hand and slide shower rail
  - Stylish stainless steel appliances
- Garage door remote control
- Aluminium double glazed windows
- · Eaves to façade
- Ducted gas heating
- Rain Water Tank
- Lifetime Structural Guarantee#