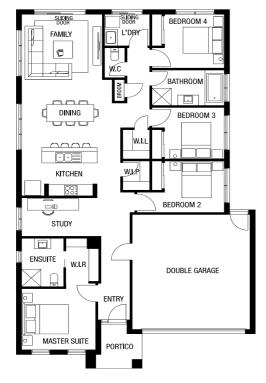

FROM

\$596,950

Price based on Titled Date of 31/07/2024

Winterfield

Lot 159 Elegante Road, Winter Valley

**AMIRA 20** 

**ASPIRE FACADE** 

**BLOCK SIZE: 350m2** 

## **PACKAGE INCLUDES:**

The Amira 20 with Aspire facade built to our industry leading base specifications, plus:

- 7 star energy rating
- Site cost allowance
- Quality tiles to bathrooms, ensuite and laundry
- Tiled shower base
- · Chrome hand and slide shower rail
  - Stylish stainless steel appliances
- Garage door remote control
- Aluminium double glazed windows
- · Eaves to façade
- Ducted gas heating
- Rain Water Tank
- Lifetime Structural Guarantee#