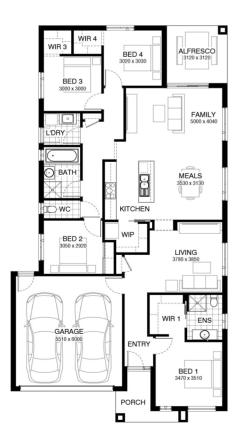

from \$612,300



Northridge facade Home size : 22.52 SQ

## Lot 121 Gulmarg Way, Winter Valley (Winterfield North)

- Site Costs Including Rock Assurance
- Council and Developer Requirements
- 12 Month Price Freeze With Option To
- Quality Assured With Our 30-Year
- Multiple Floorplan Options Available
- Choice of Facade





**Corey Cox** 

0427 031 129

corey.cox@burbank.com.au www.burbank.com.au

I'mages are for illustrative purposes only and may include upgrade items, fixtures, finishes available at an additional cost. Burbank does not supply items such as furniture, landscaping, fencing and external lighting. Any prices listed do not include the supply of these items. Packages are adjusted to availability and to the subject to developer's design review panel and council's final approval. Package pri