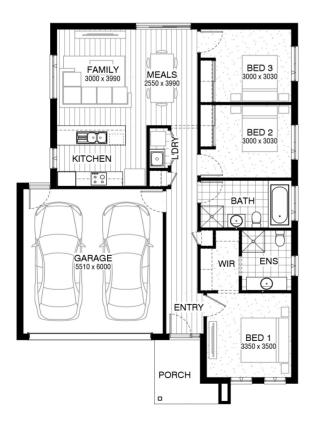

from \$545,100



Home size: 15.91 SQ

△3 →2 ←2 ■ 400 som

## Lot 121 Gulmarg Way, Winter Valley (Winterfield North)

- Site Costs Including Rock Assurance
- Council and Developer Requirements
- 12 Month Price Freeze With Option To
- Quality Assured With Our 30-Year
- Multiple Floorplan Options Available
- Choice of Facade





**Corey Cox** 0427 031 129

corey.cox@burbank.com.au www.burbank.com.au

Images are for illustrative purposes only and may include upgrade items, fixtures, finishes available at an additional cost. Burbank does not supply items such as furniture, landscaping, fencing and external lighting. Any prices listed do not include the supply of these items. Packages are subject to availability and to the subject to developer's design review panel and council's final approval. Package price