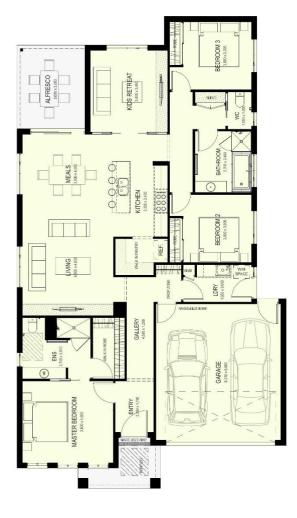

## Mair **210**

2 2 2

| Lot 165 ELEGANTE ROAD<br>Winter Valley |                      | 392m²         |
|----------------------------------------|----------------------|---------------|
| Lot size                               |                      | 14m w x 28m d |
| House area                             | 209.75m <sup>2</sup> | 22.57squares  |

### **Package Price:**

\$663,791\*

#### **INCLUSIONS:**

- + Customizable floorplans
- + Local trades & suppliers
- + Double glazed windows and sliding doors throughout
- + Upgraded insulation
- + Quality in-built appliances
- + Colorbond metal roof
- + Complimentary colour consultation
- + Gas ducted heating
- + Ducted evaporative cooling
- + Tiled shower bases
- + Automatic garage door with remotes
- + Concrete paving, driveway and crossover
- + Clothesline & letterbox