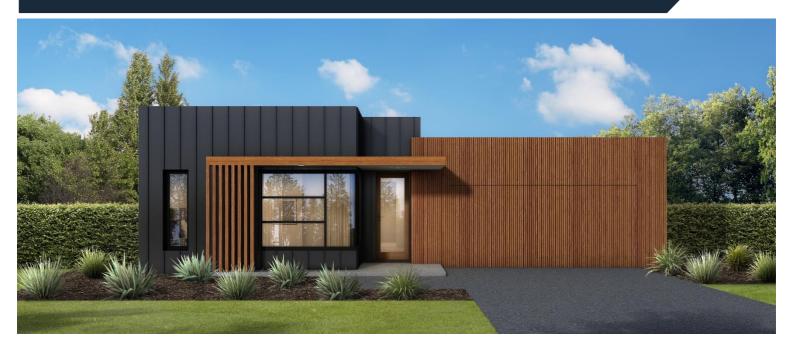

## Mair **210**

2 2 2

| Lot 165 ELEGANTE ROAD<br>Winter Valley |                      | 392m²         |
|----------------------------------------|----------------------|---------------|
| Lot size                               |                      | 14m w x 28m d |
| House area                             | 209.75m <sup>2</sup> | 22.57squares  |

### **Package Price:**

\$663,791\*

#### **INCLUSIONS:**

- + Customizable floorplans
- + Local trades & suppliers
- + Double glazed windows and sliding doors throughout
- + Upgraded insulation
- + Quality in-built appliances
- + Colorbond metal roof
- + Complimentary colour consultation
- + Gas ducted heating
- + Ducted evaporative cooling
- + Tiled shower bases
- + Automatic garage door with remotes
- + Concrete paving, driveway and crossover
- + Clothesline & letterbox