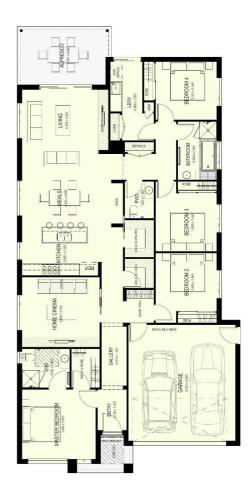

## Barkly 232

2 2 2 1 \_\_\_\_\_ 2

 Lot 103 PARADISKI CHASE
 511m²

 Winter Valley
 16m w x 31.9m d

 House area
 231.41m²
 24.91 squares

\*Images are for illustrative purposes only and may not represent the final product. House and Land Packages are based on land price, availability and are subject to developers finalapproval. Price does not include stamp duty, legal fees or customer account opening fees. BCM Homes reserves the right to alter any package price without notice. Further terms and conditions apply. BCM Homes Pty Ltd CDB-U 58897