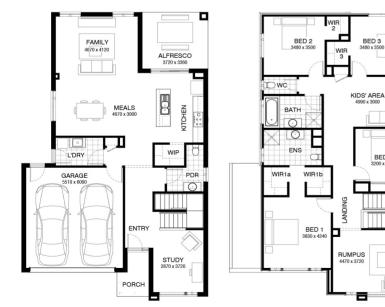

BED 3

BED 4

T

# from **\$719,700**



## Home size : 31.50 SQ

### 🛱 4 € 3 € 2 🖩 400 ѕом

#### Lot 121 Gulmarg Way, Winter Valley (Winterfield North)

- Site Costs Including Rock Assurance
- Council and Developer Requirements
- 12 Month Price Freeze With Option To Extend
- Quality Assured With Our 30-Year . Structural Guarantee
- Multiple Floorplan Options Available
- Choice of Facade



#### **Corey Cox**

0427 031 129

corey.cox@burbank.com.au www.burbank.com.au



Images are for illustrative purposes only and may include upgrade items, fixtures, finishes available at an additional cost. Burbank does not supply items such as furniture, landscaping, fencing and external lighting. Any prices listed do not include the supply of these items. Packages are subject to availability and to the subje to developer's design review pan