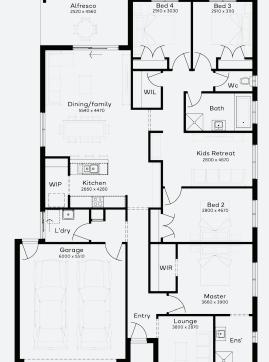

## House & Land Package

## SIMONDS

**FIXED PRICE** GUARANTEE

SPEND \$5K & RECEIVE

WORTH OF UPGRADES

STRUCTURAL

LIFETIME

**GUARANTEE** 

FAIRLIGHT 25 | ELEVATE RANGE

\$668,808\*

FIRST HOME OWNERS -

## **INCLUSIONS**

- Fixed price Site Costs
- Developer & council requirements
- 40m2 of coloured concrete Driveway
- Colorbond Sectional garage door & remote controls
- 20 LED Downlights to 20 additional light points
- Floor coverings to entire house
- 20mm Stone benchtops to kitchen, Bathrooms and Ensuite
- Quality 900mm stainless steel dual fuel (gas burners and electric oven) freestanding upright cooker.
- Ducted Heating and Choice of Ducted Evaporative Cooling or Split Systems to family and master
- Plus much more!