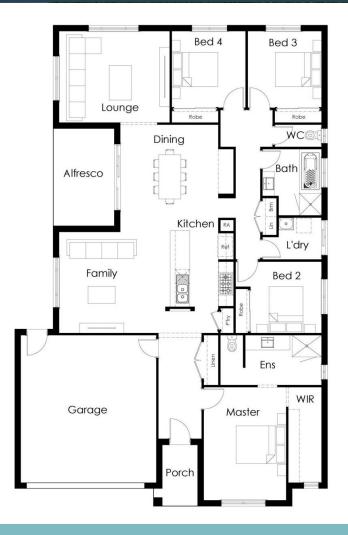

# \$642,481

2

2

2

14m

Yarra 24 Home Size: 24sg / 201m2

Higher Specs. Higher Quality. Lower Prices.

- **》** Starter Living Inclusions
- » Generous site costs
- » Engineer designed slab
- » **Designer** appliances
- » **Ducted heating**
- » Carpet/Tile floor coverings throughout
- 25 year structural guarantee »
- 6 months maintenance »
- » 7 star energy rating & NCC Regulations

NOTE: Illustrations may depict some upgrade options and landscaping that are not included in Highmark Homes inclusions

Indicated. Want to know more enquire now. We will help you step by step through the purchase and building process. © Highmark Homes 2022. CDB-U 52911