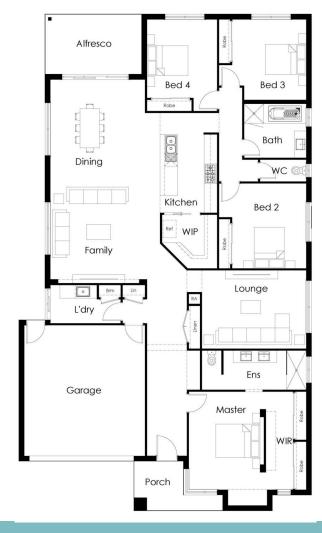

## Franklin 30

Home Size: 25sq / 228.79m2

Higher Specs. Higher Quality. Lower Prices.

- Starter Living Inclusions
- Generous site costs
- Engineer designed slab
- **>>>** Designer appliances
- **Ducted heating >>>**
- **>>>** Carpet/Tile floor coverings throughout
- 25 year structural guarantee **>>>**
- 6 months maintenance **>>>**
- 7 star energy rating & NCC Regulations

NOTE: Illustrations may depict some upgrade options and landscaping that are not included in Highmark Homes inclusions

Want to know more enquire now. We will help you step by step through the purchase and building process. © Highmark Homes 2022. CDB-U 52911