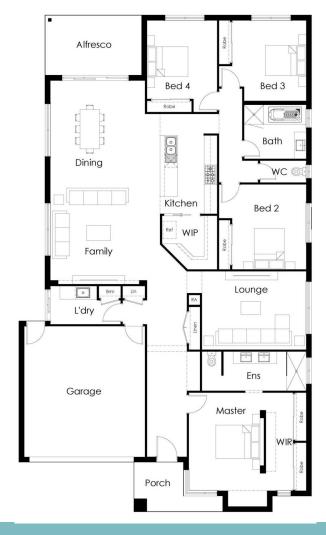

## Franklin 30

Home Size: 25sq / 228.79m2

Higher Specs. Higher Quality. Lower Prices.

- Starter Living Inclusions
- Generous site costs
- Engineer designed slab
- **>>>** Designer appliances
- **>>> Ducted heating**
- **>>>** Carpet/Tile floor coverings throughout
- 25 year structural guarantee **>>>**
- 6 months maintenance **>>>**
- 7 star energy rating & NCC Regulations