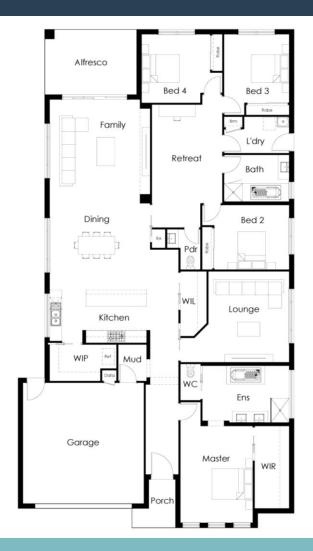

Winterfield Estate Lot 107 - 510m2

\$754,069

Home Size: 33sq / 301.01m2

Higher Specs. Higher Quality. Lower Prices.

- Starter Living Inclusions
- Generous site costs
- Engineer designed slab
- **>>>** Designer appliances
- **>>> Ducted heating**
- **>>>** Carpet/Tile floor coverings throughout
- 25 year structural guarantee **>>>**
- 6 months maintenance **>>>**
- 7 star energy rating & NCC Regulations