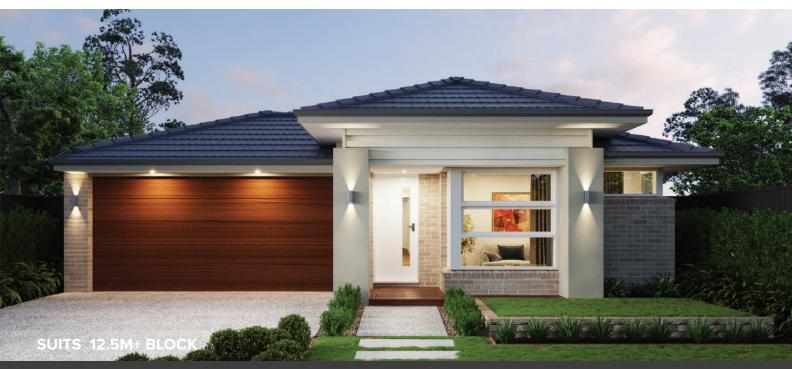

**HOUSE & LAND PACKAGE** 

Lot 1490 Winterfield, WINTER VALLEY

4 <del>|</del> 



## **MALDON 234**



LOT SIZE 450 sqm HOUSE AREA 234.28 sqm

## **Inclusions**

- · Site Costs Including Rock Removal
- · Council & Developer Requirements
- Bushfire Measures To Meet BAL 12.5
- Colorbond Roof
- · Floor Coverings Throughout
- Brick Infills Above Windows and Doors
- 2590mm Ceilings To Single Storey & Ground Floor In **Double Storey Homes**
- 40mm Stone Benchtops To Kitchen & 20mm To Bathroom & Ensuite
- 900mm Appliances, Dishwasher & Microwave With Trim Kit
- · LED Lights Throughout
- Blinds Throughout
- · Evaporative Cooling

For more information contact Daniel New on 0482 052 817

\*Fixed Price Current As Of 11/05/2024. Fixed Pricing Is Based On Developer Engineering Plans, Estate Guidelin