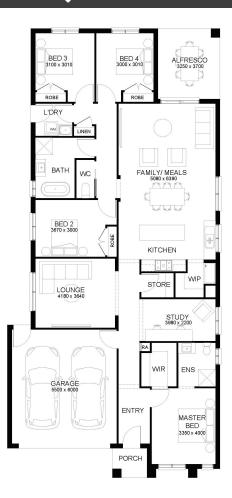

**HOUSE & LAND PACKAGE** 

Lot 1490 Winterfield, WINTER VALLEY

4 <del>|</del> 



## **MALDON 234**



LOT SIZE 450 sqm HOUSE AREA 234.28 sqm

## **Inclusions**

- · Site Costs Including Rock Removal
- · Council & Developer Requirements
- Bushfire Measures To Meet BAL 12.5
- Colorbond Roof
- · Floor Coverings Throughout
- Brick Infills Above Windows and Doors
- 2590mm Ceilings To Single Storey & Ground Floor In **Double Storey Homes**
- 40mm Stone Benchtops To Kitchen & 20mm To Bathroom & Ensuite
- 900mm Appliances, Dishwasher & Microwave With Trim Kit
- · LED Lights Throughout
- Blinds Throughout
- · Evaporative Cooling

For more information contact Daniel New on 0482 052 817

\*Fixed Price Current As Of 11/05/2024. Fixed Pricing Is Based On Developer Engineering Plans, Estate Guidelines And Plan Of Subdivision. Land Availability And Pricing Supplied By The Developer