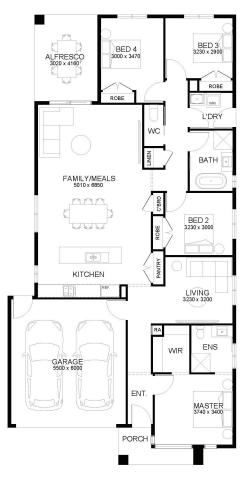

# HOUSE & LAND PACKAGE

Lot 1486 Winterfield, WINTER VALLEY  $4 \rightleftharpoons 2 \hookrightarrow 2 \hookrightarrow 2 \Leftrightarrow$ 

**SARATOGA 209** 

Winterfield.

LOT SIZE 450 sqm HOUSE AREA 208.94 sqm