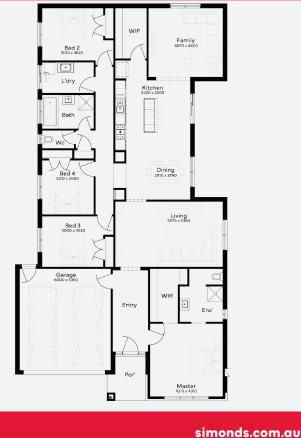

#### INCLUSIONS

- Fixed price Site Costs +
- Developer & council requirements +
- 40m2 of coloured concrete Driveway +
- + Colorbond Sectional garage door & remote controls
- 20 LED Downlights to 20 additional light points +
- + Floor coverings to entire house
- 20mm Stone benchtops to kitchen, + Bathrooms and Ensuite
- Quality 900mm stainless steel dual fuel (gas burners + and electric oven) freestanding upright cooker.
- Ducted Heating and Choice of Ducted Evaporative +Cooling or Split Systems to family and master
- Plus much more!