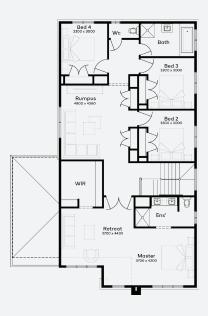

GISBORNE 34 | ELEVATE RANGE

\$766,915\*

Lot 1455, WINTER VALLEY Winterfield Estate (448m²)

FIRST HOME OWNERS -