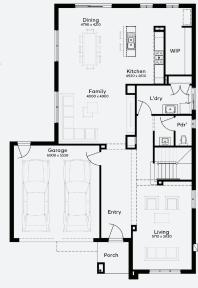

GISBORNE 34 | ELEVATE RANGE

\$766,915\*

Lot 1455, WINTER VALLEY Winterfield Estate (448m²)

FIRST HOME OWNERS -