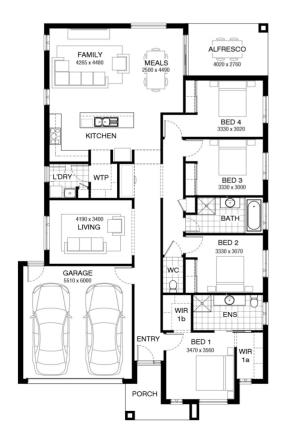

from \$669,071



Pasadena facade Home size : 24.97 SQ

△ 4 △ 2 ← 2 ■ 480 som

## Lot 1361 Portillo Drive , Winter Valley (Winterfield)

- Site Costs Including Rock Assurance
- Council and Developer Requirements
- 12 Month Price Freeze With Option To Extend
- Quality Assured With Our 30-Year Structural Guarantee
- Multiple Floorplan Options Available
- Choice of Facade



**Ankit G**0418 870 830

Ankit.G@burbank.com.au www.burbank.com.au

Images are for illustrative purposes only and may include upgrade items, fixtures, finishes available at an additional cost. Butbank does not supply items such as furniture, landscaping, fencing and external lighting, Any prices listed do not include the supply of these items. Reckages are subject to availability and to the subject to developer's design review panel and