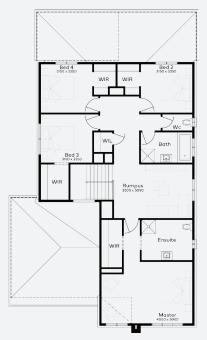

#### ARMIDALE 38 | ELEVATE RANGE

Lot 103, Winter Valley Winterfield Estate (511m²) □
□
□
1
□
1
0
1
0
1
0
1
0
1
0
1
1
1
1
1
1
1
1
1
1
1
1
1
1
1
1
1
1
1
1
1
1
1
1
1
1
1
1
1
1
1
1
1
1
1
1
1
1
1
1
1
1
1
1
1
1
1
1
1
1
1
1
1
1
1
1
1
1
1
1
1
1
1
1
1
1
1
1
1
1
1
1
1
1
1
1
1
1
1
1
1
1
1
1
1
1
1
1
1
1
1
1
1
1
1
1
1
1
1
1
1
1
1
1
1
1
1
1
1
1
1
1
1
1
1
1
1
1
1
1
1
1
1
1
1
1
1
1
1
1
1
1
1
1
1
1
1
1
1
1
1
1
1
1
1
1
1
1
1
1
1
1
1
1
1
1
1
1
1
1
1
1
1
1
1
1
1
1
1
1
1

#### INCLUSIONS

- + Fixed price Site Costs
- + Developer & council requirements
- + 40m2 of coloured concrete Driveway
- + Colorbond Sectional garage door & remote controls
- + 20 LED Downlights to 20 additional light points
- + Floor coverings to entire house
- + 20mm Stone benchtops to kitchen, Bathrooms and Ensuite
- + Quality 900mm stainless steel dual fuel (gas burners and electric oven) freestanding upright cooker.
- + Ducted Heating and Choice of Ducted Evaporative Cooling or Split Systems to family and master
- + Plus much more!