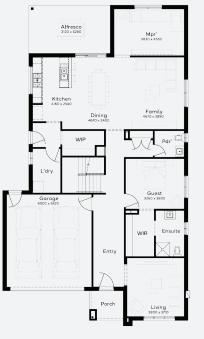

#### ARMIDALE 38 | ELEVATE RANGE

Lot 103, Winter Valley Winterfield Estate (511m²) □
□
□
1
□
1
0
1
0
1
0
1
0
1
0
1
1
1
1
1
1
1
1
1
1
1
1
1
1
1
1
1
1
1
1
1
1
1
1
1
1
1
1
1
1
1
1
1
1
1
1
1
1
1
1
1
1
1
1
1
1
1
1
1
1
1
1
1
1
1
1
1
1
1
1
1
1
1
1
1
1
1
1
1
1
1
1
1
1
1
1
1
1
1
1
1
1
1
1
1
1
1
1
1
1
1
1
1
1
1
1
1
1
1
1
1
1
1
1
1
1
1
1
1
1
1
1
1
1
1
1
1
1
1
1
1
1
1
1
1
1
1
1
1
1
1
1
1
1
1
1
1
1
1
1
1
1
1
1
1
1
1
1
1
1
1
1
1
1
1
1
1
1
1
1
1
1
1
1
1
1
1
1
1
1
1

#### INCLUSIONS

- + Fixed price Site Costs
- + Developer & council requirements
- + 40m2 of coloured concrete Driveway
- + Colorbond Sectional garage door & remote controls
- + 20 LED Downlights to 20 additional light points
- + Floor coverings to entire house
- + 20mm Stone benchtops to kitchen, Bathrooms and Ensuite
- + Quality 900mm stainless steel dual fuel (gas burners and electric oven) freestanding upright cooker.
- + Ducted Heating and Choice of Ducted Evaporative Cooling or Split Systems to family and master
- + Plus much more!