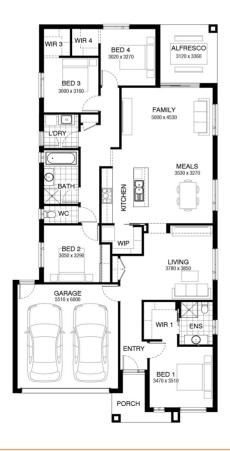

## **KENWOOD 24**

Malibu facade Home size : 23.91 SQ

## Lot 1449 Snowbird Road , Winter Valley (Winterfield)

- Site Costs Including Rock Assurance
- Council and Developer Requirements
- 12 Month Price Freeze With Option To Extend
- Quality Assured With Our 30-Year Structural Guarantee
- Multiple Floorplan Options Available
- Choice of Facade