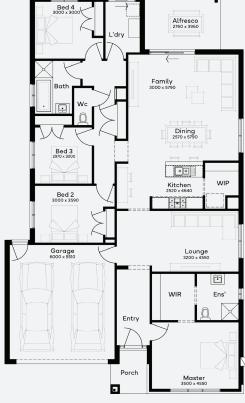

## **INCLUSIONS**

- Fixed price Site Costs
- Developer & council requirements
- 40m2 of coloured concrete Driveway
- Colorbond Sectional garage door & remote controls
- 20 LED Downlights to 20 additional light points
- Floor coverings to entire house
- 20mm Stone benchtops to kitchen, Bathrooms and Ensuite
- Quality 900mm stainless steel dual fuel (gas burners and electric oven) freestanding upright cooker.
- Ducted Heating and Choice of Ducted Evaporative Cooling or Split Systems to family and master
- Plus much more!