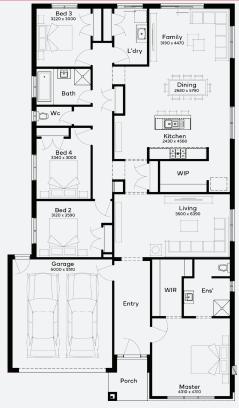

## **INCLUSIONS**

- Fixed price Site Costs
- Developer & council requirements
- 40m2 of coloured concrete Driveway
- Colorbond Sectional garage door & remote controls
- 20 LED Downlights to 20 additional light points
- Floor coverings to entire house
- 20mm Stone benchtops to kitchen, Bathrooms and Ensuite
- Quality 900mm stainless steel dual fuel (gas burners and electric oven) freestanding upright cooker.
- Ducted Heating and Choice of Ducted Evaporative Cooling or Split Systems to family and master
- Plus much more!