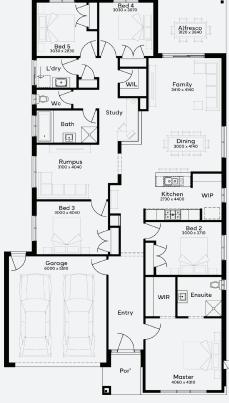

House & Land Package

# SIMONDS



### **FIXED PRICE GUARANTEE**



STRUCTURAL LIFETIME **GUARANTEE** 

#### WALLABY 26 | ELEVATE RANGE



## Lot 1457, Winter Valley

2 2 5 2

#### FIRST HOME OWNERS -

#### INCLUSIONS

- Fixed price Site Costs +
- Developer & council requirements +
- 40m2 of coloured concrete Driveway +
- + Colorbond Sectional garage door & remote controls
- 20 LED Downlights to 20 additional light points +
- + Floor coverings to entire house
- 20mm Stone benchtops to kitchen, + Bathrooms and Ensuite
- Quality 900mm stainless steel dual fuel (gas burners + and electric oven) freestanding upright cooker.
- Ducted Heating and Choice of Ducted Evaporative +Cooling or Split Systems to family and master
- Plus much more!

Winterfield.

# Winterfield Estate (508m<sup>2</sup>)



#### For enquiries please contact: Vivek Handa - 0421 126 929

Images shown are for illustrative purposes only and may not represent the final product such as lighting, window furnishings, timber look garage door & timber windows. Façade details including entry door and window sizing may vary between house types. Pricing also excludes features such as fencing, landscaping, letterbox, decking, driveway and any notable features of the façade. Please speak with your sales consultant for further details. All Fixed Price Home and Land packages are subject to Developer and Council approval and is based on Simonds standard floor plan with preferred siting (without alterations). Package Price does not include stamp duty, government, legal or bank charges. Community Infrastructure Levy and Asset